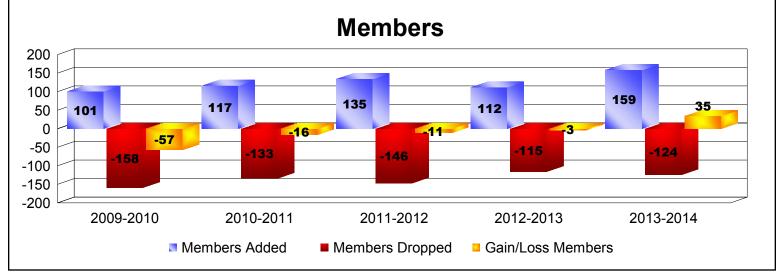

District 6 NE As of June 2014 Cumulative

| Year      | New<br>Clubs | Dropped<br>Clubs | Gain/<br>Loss<br>Clubs | New<br>Members | Charter<br>Members | Reinstate<br>Members | Transfer<br>Members | Total<br>Member<br>Added | Total<br>Members<br>Dropped | Gain/<br>Loss<br>Members |
|-----------|--------------|------------------|------------------------|----------------|--------------------|----------------------|---------------------|--------------------------|-----------------------------|--------------------------|
| 2009-2010 | 1            | 0                | 1                      | 73             | 20                 | 1                    | 7                   | 101                      | -158                        | -57                      |
| 2010-2011 | 0            | -1               | -1                     | 104            | 0                  | 3                    | 10                  | 117                      | -133                        | -16                      |
| 2011-2012 | 1            | -3               | -2                     | 97             | 25                 | 8                    | 5                   | 135                      | -146                        | -11                      |
| 2012-2013 | 0            | -1               | -1                     | 104            | 0                  | 5                    | 3                   | 112                      | -115                        | -3                       |
| 2013-2014 | 0            | 0                | 0                      | 147            | 1                  | 3                    | 8                   | 159                      | -124                        | 35                       |
| Average   | 0            | -1               | -1                     | 105            | 9                  | 4                    | 7                   | 125                      | -135                        | -10                      |