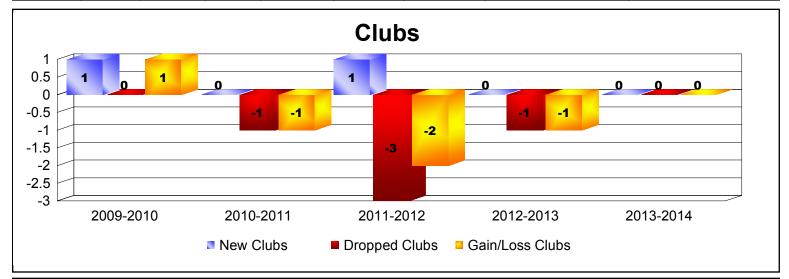

District 6 NE As of June 2014 Cumulative

| Year      | New<br>Clubs | Dropped<br>Clubs | Gain/<br>Loss<br>Clubs | New<br>Members | Charter<br>Members | Reinstate<br>Members | Transfer<br>Members | Total<br>Member<br>Added | Total<br>Members<br>Dropped | Gain/<br>Loss<br>Members |
|-----------|--------------|------------------|------------------------|----------------|--------------------|----------------------|---------------------|--------------------------|-----------------------------|--------------------------|
| 2009-2010 | 1            | 0                | 1                      | 73             | 20                 | 1                    | 7                   | 101                      | -158                        | -57                      |
| 2010-2011 | 0            | -1               | -1                     | 104            | 0                  | 3                    | 10                  | 117                      | -133                        | -16                      |
| 2011-2012 | 1            | -3               | -2                     | 97             | 25                 | 8                    | 5                   | 135                      | -146                        | -11                      |
| 2012-2013 | 0            | -1               | -1                     | 104            | 0                  | 5                    | 3                   | 112                      | -115                        | -3                       |
| 2013-2014 | 0            | 0                | 0                      | 147            | 1                  | 3                    | 8                   | 159                      | -124                        | 35                       |
| Average   | 0            | -1               | -1                     | 105            | 9                  | 4                    | 7                   | 125                      | -135                        | -10                      |